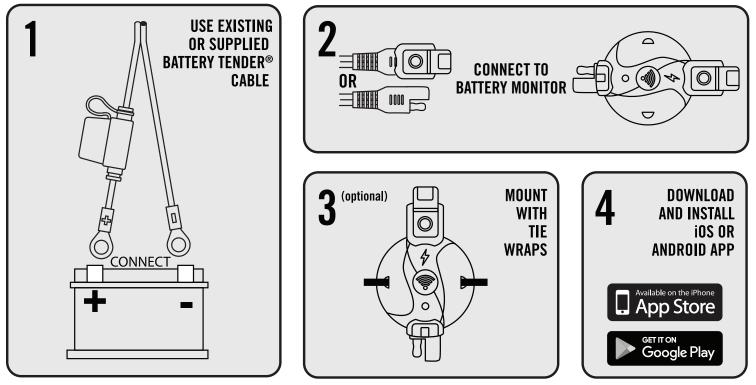

BATTERY TENDER® WIRELESS BATTERY MONITOR INSTALLATION GUIDE



## **BATTERY TENDER® APP SETUP**

- 1) Look for Battery Tender on the Google Play and Apple App Store.
- 2) Download the app and install it.
- Open the app and follow the easy on screen guide to connect your mobile device to your Battery Tender<sup>®</sup>.
- 4) We recommend connecting the device to a WiFi network withinternet access and turning on Push Notifications to use all of the functions of the app and have access to their Battery Tender<sup>®</sup> from anywhere in the world with an internet connection.
  - **5)** Please check www.batterytender.com for the latest instructions.



Dellran

## QUICK START UP GUIDE p/n: 081-0172





Wifi